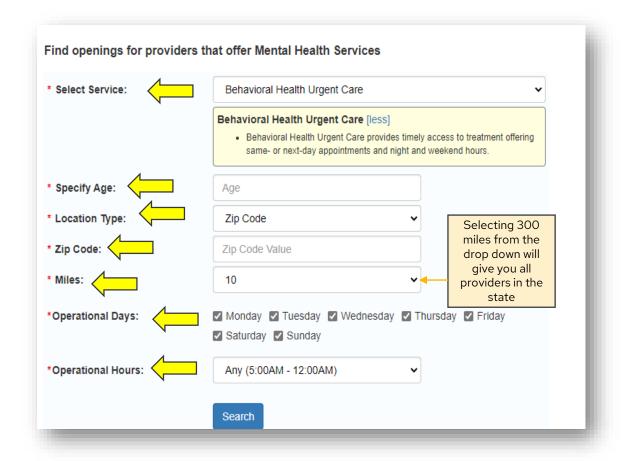

#### **How to Search for Services**

Select the Type of Service you want to search for:

Youth and Family, Substance Use Disorder, or Mental Health Click "Find Openings"

Select the Service
Age
Location Type
Miles
Operational Days- as
applicable to service
Operational Hours-as
applicable to service