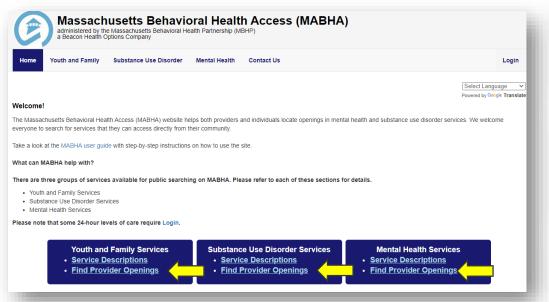

### MABHA Overview- What Can MABHA Help With?

Providers and individuals can use the MABHA website to find mental health and substance use disorder (SUD) treatment resources.

These are the types of services that you can search for:

- Youth and Family Services
- Substance Use Disorder Services
- Mental Health Services

- Each group of services has its own section on the website.
- In each section, you can find the description of the services and a link to the search page.
- These pages can be accessed in two different ways:

 Click the name of the group in the top main menu on any page. Massachusetts Behavioral Health Access (MABHA) administered by the Massachusetts Behavioral Health Partnership (MBHP) a Beacon Health Options Company Youth and Family Substance Use Disorder Contact Us OR 2. Click the "Service Description" link inside the group button in the home page. Massachusetts Behavioral Health Access (MABHA) ministered by the Massachusetts Behavioral Health Partnership (MBHP) Beacon Health Options Company Substance Use Disorder The Massachusetts Behavioral Health Access (MARHA) website helps both providers and members locate openings in member health and subsearch for services that they can access cirectly from their community There are three groups of services available for public searching on MABHA. Please refer to each of these sections for deta Substance Use Disorder Services . Montal Health Services Please note that some 24-hour levels of care require Logir outh and Family Services ubstance Use Disorder Service **Mental Health Services** Service Description Service Description Find Provider Openings Find Provider Openings Find Provider Openings Contact Us for further essistance